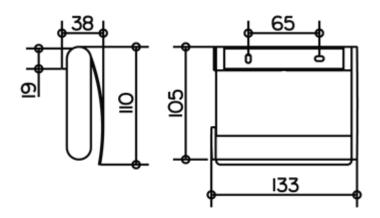

## **SPECIFICATION SHEET - bathroom accessories**

| BRAND:                         | KEUCO                | Product Photo: |
|--------------------------------|----------------------|----------------|
| ORIGIN:                        | Germany              |                |
| SERIES:                        | PLAN                 |                |
| PRODUCT<br>DESCRIPTION:        | Roll holder with lid |                |
| MODEL No.                      | 14960 010000         |                |
| FINISH/COLOUR:                 | Chrome-plated        |                |
| DIMENSIONS:                    | 38mm x 133mm x 105mm |                |
| OPTIONAL<br>MATCHING<br>PARTS: |                      |                |